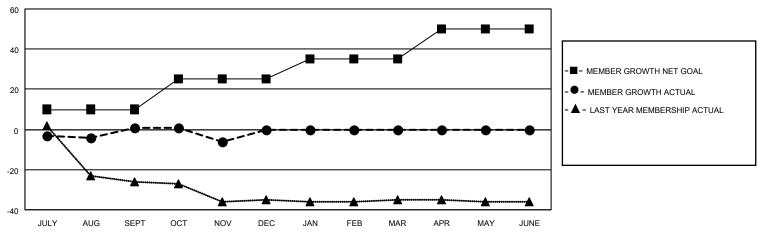

## MONTHLY MEMBERSHIP PROGRESS REPORT

| Clubs         |               |             |               | Members               |                        |                         |                                                    |
|---------------|---------------|-------------|---------------|-----------------------|------------------------|-------------------------|----------------------------------------------------|
|               | RESULTS FOR   | R 2022-2023 |               | RESULTS FOR 2022-2023 |                        |                         |                                                    |
| QUARTER       | NEW CLUB GOAL | NEW CLUBS   | DROPPED CLUBS | QUARTER MEMB          | BER GROWTH NET<br>GOAL | MEMBER GROWTH<br>ACTUAL | DROPPED<br>MEMBERS ACTUAL<br>(including transfers) |
| JULY/AUG/SEPT | 0             | 0           | 0             | JULY/AUG/SEPT         | 10                     | 10                      | 9                                                  |
| OCT/NOV/DEC   | 0             | 0           | 0             | OCT/NOV/DEC           | 15                     | 2                       | 9                                                  |
| JAN/FEB/MAR   | 1             | 0           | 0             | JAN/FEB/MAR           | 10                     | 0                       | 0                                                  |
| APR/MAY/JUNE  | 0             | 0           | 0             | APR/MAY/JUNE          | 15                     | 0                       | 0                                                  |
|               | GOALS         | AND ACTUA   | L NEW CLUBS C | UMULATIVE             |                        |                         |                                                    |

## GOALS AND ACTUAL MEMBERS CUMULATIVE

JAN

DEC

JUNE

MAY

| DROPPED CLUBS: 0 |    | 5 CLUBS OF 30 ADDED 1 OR<br>MORE NEW MEMBERS | GENDER DISTRIBUTION          |              |  |
|------------------|----|----------------------------------------------|------------------------------|--------------|--|
|                  |    | MORE NEW MEMBERS                             | MALE                         | 256 (55.77%) |  |
|                  |    |                                              | FEMALE                       | 203 (44.23%) |  |
| DROPPED MEMBERS  |    |                                              | NON BINARY                   | 0 (0.00%)    |  |
|                  |    |                                              | PREFER NOT TO ANSWER         | 0 (0.00%)    |  |
| DECEASED         | 0  |                                              |                              |              |  |
| CLUB CANCELLED   | 0  | CLICK HERE FOR CUMULATIVE                    | TOTAL FAMILY UNIT MEMBERS 53 |              |  |
| OTHER            | 18 | MEMBERSHIP DATA                              |                              |              |  |
| TOTAL            | 18 |                                              | FAMILY MEMBERS PAYING HAI    | F DUES 27    |  |
|                  |    |                                              |                              |              |  |