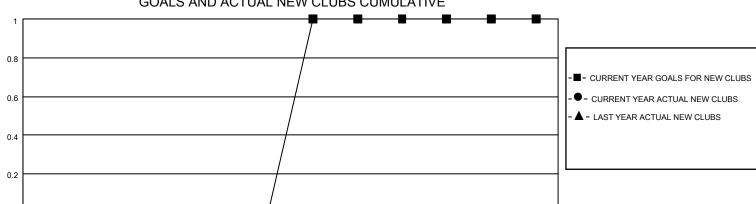

## MONTHLY MEMBERSHIP PROGRESS REPORT

| Clubs         |               |             |               | Members               |                        |                         |                                                    |
|---------------|---------------|-------------|---------------|-----------------------|------------------------|-------------------------|----------------------------------------------------|
|               | RESULTS FOR   | R 2022-2023 |               | RESULTS FOR 2022-2023 |                        |                         |                                                    |
| QUARTER       | NEW CLUB GOAL | NEW CLUBS   | DROPPED CLUBS | QUARTER MEMB          | BER GROWTH NET<br>GOAL | MEMBER GROWTH<br>ACTUAL | DROPPED<br>MEMBERS ACTUAL<br>(including transfers) |
| JULY/AUG/SEPT | 0             | 0           | 0             | JULY/AUG/SEPT         | 10                     | 10                      | 9                                                  |
| OCT/NOV/DEC   | 0             | 0           | 0             | OCT/NOV/DEC           | 15                     | 2                       | 9                                                  |
| JAN/FEB/MAR   | 1             | 0           | 0             | JAN/FEB/MAR           | 10                     | 0                       | 0                                                  |
| APR/MAY/JUNE  | 0             | 0           | 0             | APR/MAY/JUNE          | 15                     | 0                       | 0                                                  |
|               | GOALS         | AND ACTUA   | L NEW CLUBS C | UMULATIVE             |                        |                         |                                                    |

FEB

MAR

JULY

AUG

SEPT